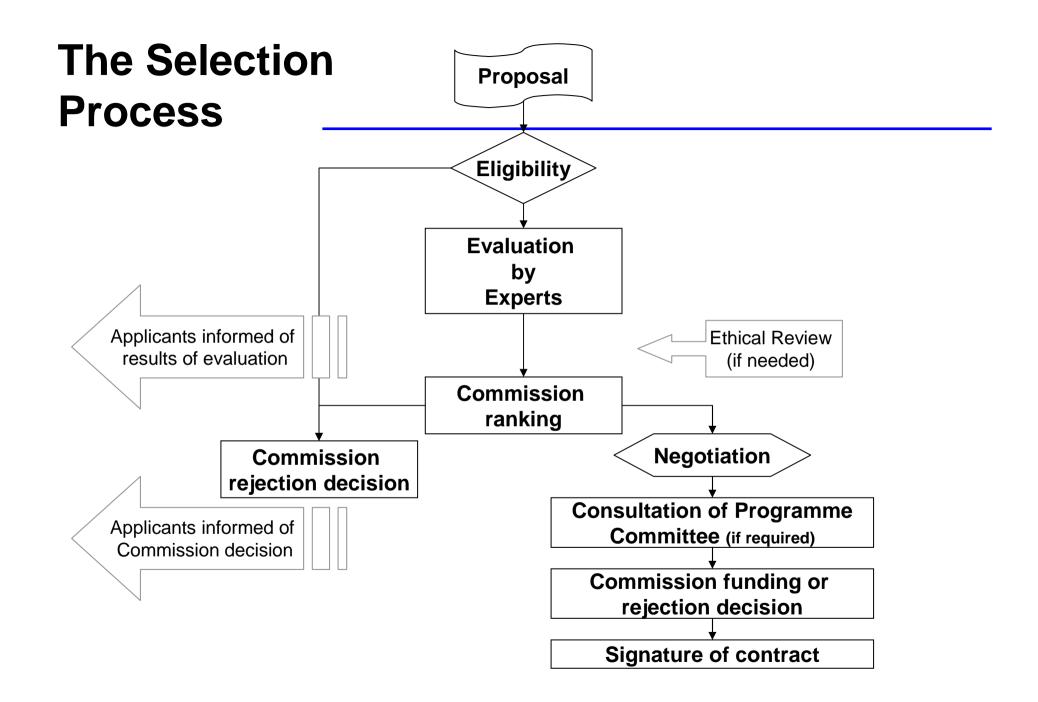

## Under control of European Commission

- Evaluation by independent experts (3 evaluators evaluate each proposal)
- Evaluators work on line and meet for the consensus phase
- Publication of the results (marks and comments)
- Hearings (for new instruments)
- Phase ends with recommendations to amend the consortium, the workplan and/or the budget
- →List of proposals funded